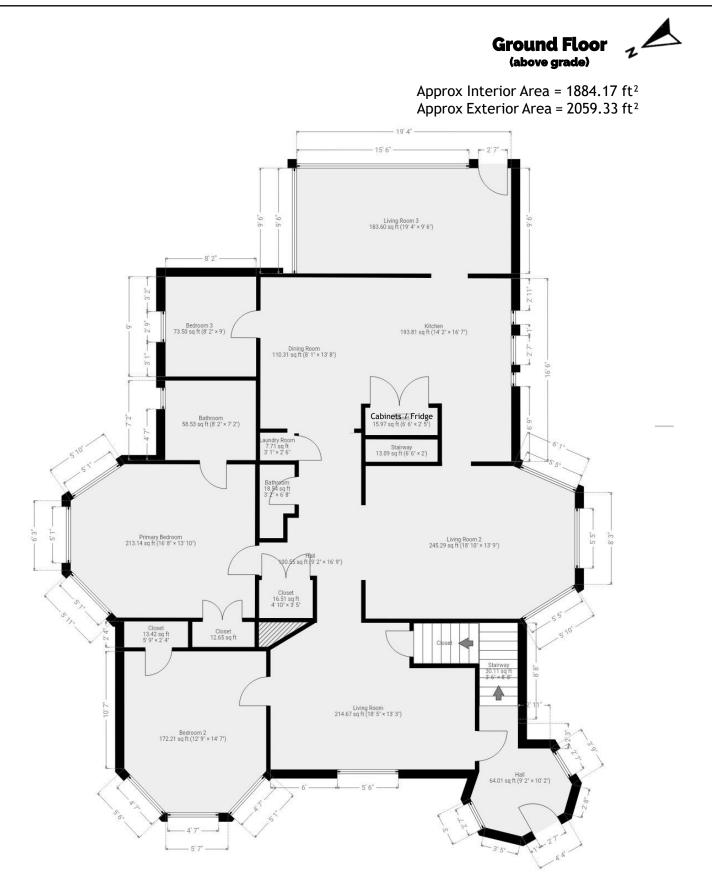

Total Above Grade Exterior ft<sup>2</sup>

347 Queen St S

Approx Above Ground Exterior Area = 6382.82 ft<sup>2</sup>

#### **Total Exterior ft<sup>2</sup>**

Approx Exterior Area (no basement) = 6382.82 ft<sup>2</sup>

Hamilton, ON

## Total Above Grade Exterior ft<sup>2</sup>

Approx Above Ground Exterior Area = 6382.82 ft<sup>2</sup>

### **Total Exterior ft<sup>2</sup>**

Approx Exterior Area (no basement) = 6382.82 ft<sup>2</sup>

Approx Interior Area = 2244.47 ft<sup>2</sup> Approx Exterior Area = 2428.25 ft<sup>2</sup>