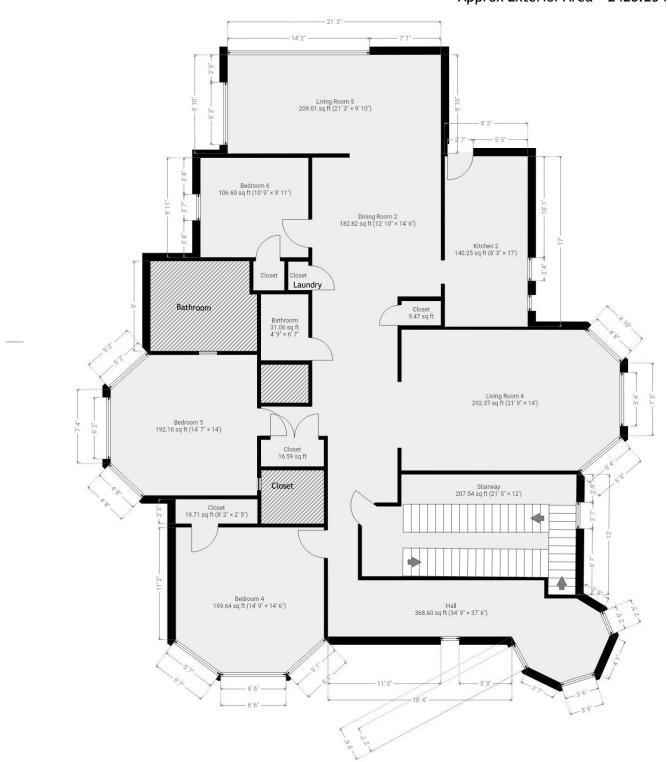

### Total Above Grade Exterior ft<sup>2</sup>

Approx Above Ground Exterior Area = 6382.82 ft<sup>2</sup>

#### **Total Exterior ft<sup>2</sup>**

Approx Exterior Area (no basement) = 6382.82 ft<sup>2</sup>

Approx Interior Area = 1727.61 ft<sup>2</sup> Approx Exterior Area = 1895.24 ft<sup>2</sup>