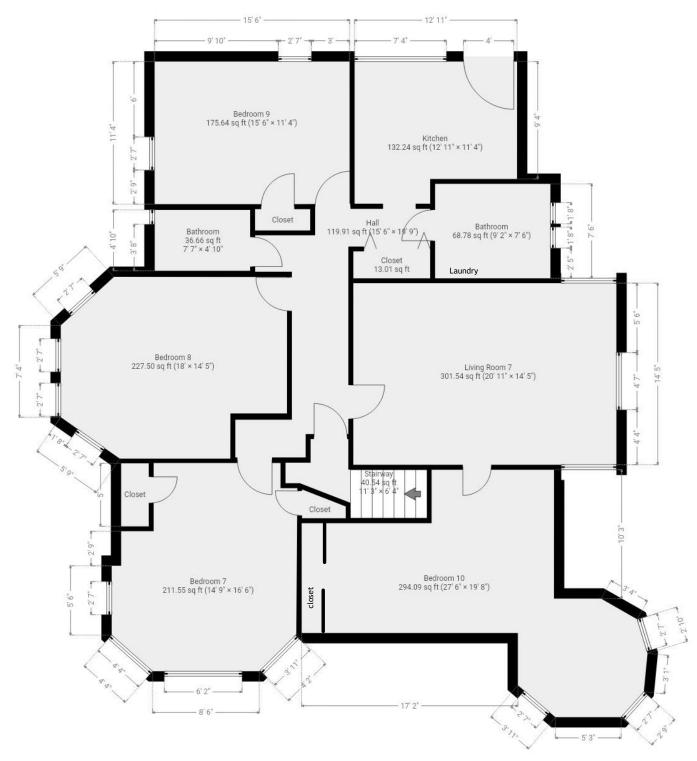

#### **Total Exterior ft<sup>2</sup>**

Approx Exterior Area (no basement) = 6382.82 ft<sup>2</sup>

Approx Interior Area = 1727.61 ft<sup>2</sup> Approx Exterior Area = 1895.24 ft<sup>2</sup>