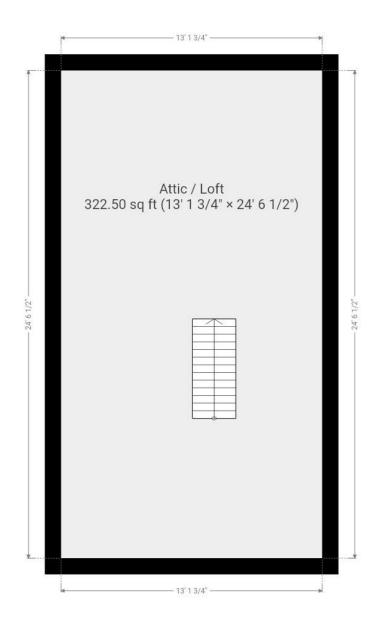

## 2nd Floor

| Rooms | 1 | Bedroom | 0 | Windows | 0 | all walls | 88 sq ft | Exterior perimeter | 75' 4 1/4" |
|-------|---|---------|---|---------|---|-----------|----------|--------------------|------------|
|       |   |         |   |         |   |           |          |                    |            |

Bathroom 0 Doors 0 Ground surface with 322.38 sq ft interior walls

|                                                               | Volume   | Ground surface without walls | Walls with opening | Walls without opening | Ground perimeter | Ceiling perimeter | Surface of windows | Surface of doors |
|---------------------------------------------------------------|----------|------------------------------|--------------------|-----------------------|------------------|-------------------|--------------------|------------------|
| Attic / Loft<br>13' 1 3/4" x 24' 6 1/2"<br>Ceiling height: 8' | 2582 ft³ | 322.50 sq ft                 | 603.35 sq ft       | 603.35 sq ft          | 75' 4 1/2"       | 75' 4 1/2"        | 0.00 sq ft         | 0.00 sq ft       |