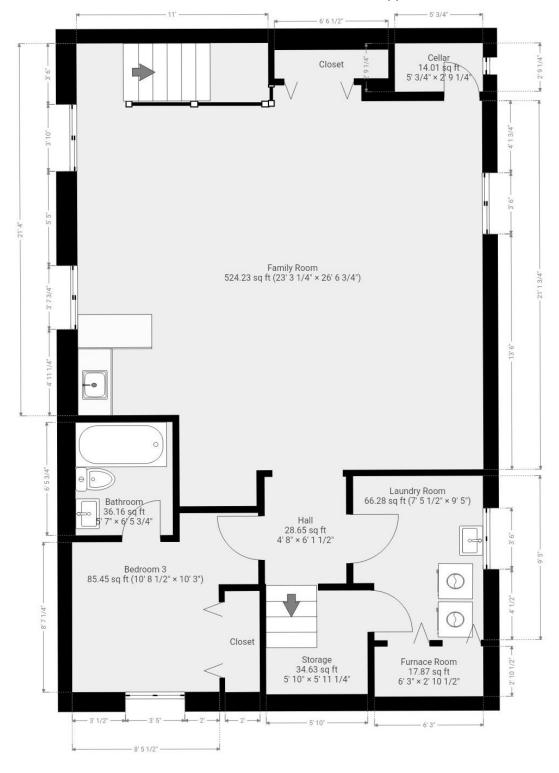

### Basement • Level 1

| Rooms | 10 | Bedroom | 1 | Windows | 6 Ground surface with 972.39 sq ft Exterior perimeter all walls | 129' 7" |
|-------|----|---------|---|---------|-----------------------------------------------------------------|---------|
|-------|----|---------|---|---------|-----------------------------------------------------------------|---------|

Bathroom 1 Doors 11 Ground surface with 866.19 sq ft interior walls

|                                                                      | Volume  | Ground surface<br>without walls | Walls with opening | Walls without opening | Ground perimeter | Ceiling perimeter | Surface of windows | Surface of doors |
|----------------------------------------------------------------------|---------|---------------------------------|--------------------|-----------------------|------------------|-------------------|--------------------|------------------|
| Bathroom<br>5' 7" x 6' 5 3/4"<br>Ceiling height: 6' 9"               | 244 ft³ | 36.16 sq ft                     | 162.63 sq ft       | 148.37 sq ft          | 21' 11 1/4"      | 24' 1 1/2"        | 0.00 sq ft         | 14.26 sq ft      |
| <b>Bedroom 3</b><br>10' 8 1/2" x 10' 3"<br>Ceiling height: 6' 9 1/2" | 580 ft³ | 85.45 sq ft                     | 284.72 sq ft       | 220.44 sq ft          | 32' 10 3/4"      | 41' 11"           | 5.88 sq ft         | 58.40 sq ft      |
| Closet<br>2' x 5' 9 1/2"<br>Ceiling height: 8'                       | 93 ft³  | 11.56 sq ft                     | 124.65 sq ft       | 95.74 sq ft           | 11' 3"           | 15' 6 3/4"        | 0.00 sq ft         | 28.92 sq ft      |

# Basement · Level 1

|                                                                    | Volume   | Ground surface without walls | Walls with opening | Walls without opening | Ground perimeter | Ceiling perimeter | Surface of windows | Surface of doors |
|--------------------------------------------------------------------|----------|------------------------------|--------------------|-----------------------|------------------|-------------------|--------------------|------------------|
| <b>Cellar</b> 5' 3/4" x 2' 9 1/4" Ceiling height: 8'               | 112 ft³  | 14.01 sq ft                  | 125.30 sq ft       | 108.40 sq ft          | 13' 7 1/2"       | 15' 7 3/4"        | 3.88 sq ft         | 13.02 sq ft      |
| Family Room<br>23' 3 1/4" x 26' 6 3/4"<br>Ceiling height: 6' 1/2"  | 3165 ft³ | 524.23 sq ft                 | 601.54 sq ft       | 512.15 sq ft          | 89' 7"           | 99' 7 3/4"        | 23.44 sq ft        | 65.95 sq ft      |
| <b>Closet</b><br>6' 6 1/2" x 1' 7 3/4"<br>Ceiling height: 8'       | 86 ft³   | 10.71 sq ft                  | 130.86 sq ft       | 104.39 sq ft          | 12' 4 1/2"       | 16' 4 1/4"        | 0.00 sq ft         | 26.47 sq ft      |
| Furnace Room<br>6' 3" x 2' 10 1/2"<br>Ceiling height: 8'           | 143 ft³  | 17.87 sq ft                  | 145.76 sq ft       | 117.13 sq ft          | 13' 7 1/2"       | 18' 2 1/2"        | 0.00 sq ft         | 28.64 sq ft      |
| <b>Hall</b><br>4' 8" x 6' 1 1/2"<br>Ceiling height: 8'             | 229 ft³  | 28.65 sq ft                  | 172.96 sq ft       | 90.38 sq ft           | 9' 3 1/4"        | 21' 7 1/4"        | 0.00 sq ft         | 82.59 sq ft      |
| <b>Laundry Room</b><br>7' 5 1/2" x 9' 5"<br>Ceiling height: 6' 10" | 453 ft³  | 66.28 sq ft                  | 230.82 sq ft       | 164.02 sq ft          | 23' 11 3/4"      | 33' 9"            | 6.13 sq ft         | 60.67 sq ft      |
| <b>Storage</b><br>5' 10" x 5' 11 1/4"<br>Ceiling height: 8'        | 277 ft³  | 34.63 sq ft                  | 188.45 sq ft       | 153.85 sq ft          | 18' 2"           | 23' 6 1/2"        | 0.00 sq ft         | 34.60 sq ft      |