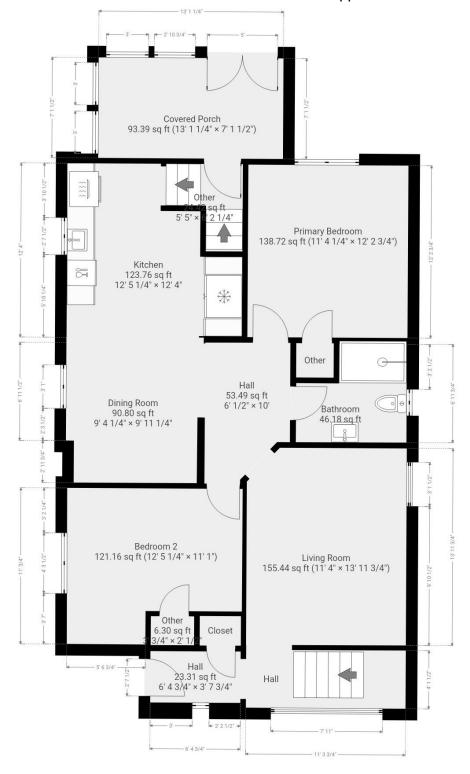

### 1st Floor

| Rooms | 14 | Bedroom | 1 Windows | 12 | Ground surface with all walls | 1114.77 sq ft | Exterior perimeter | 141' 4 1/2" |
|-------|----|---------|-----------|----|-------------------------------|---------------|--------------------|-------------|
|-------|----|---------|-----------|----|-------------------------------|---------------|--------------------|-------------|

Bathroom 1 Doors 15 Ground surface with 996.17 sq ft interior walls

|                                                                         | Volume  | Ground surface without walls | Walls with opening | Walls without opening | Ground perimeter | Ceiling perimeter | Surface of windows | Surface of doors |
|-------------------------------------------------------------------------|---------|------------------------------|--------------------|-----------------------|------------------|-------------------|--------------------|------------------|
| <b>Bathroom</b> 7' 10 1/4" x 6' 11 3/4" Ceiling height: 8' 1 3/4"       | 376 ft³ | 46.18 sq ft                  | 241.05 sq ft       | 218.75 sq ft          | 27' 3"           | 29' 7 1/2"        | 6.20 sq ft         | 16.10 sq ft      |
| <b>Bedroom 2</b><br>12' 5 1/4" x 11' 1"<br>Ceiling height: 8' 1/2"      | 974 ft³ | 121.16 sq ft                 | 377.46 sq ft       | 329.80 sq ft          | 42' 6 1/2"       | 46' 11 1/2"       | 18.21 sq ft        | 29.45 sq ft      |
| Closet<br>2' 11" x 2' 1 1/4"<br>Ceiling height: 9' 3/4"                 | 55 ft³  | 6.11 sq ft                   | 90.79 sq ft        | 90.79 sq ft           | 10' 1/4"         | 10' 1/4"          | 0.00 sq ft         | 0.00 sq ft       |
| Covered Porch 13' 1 1/4" x 7' 1 1/2" Ceiling height: 9' 3/4"            | 846 ft³ | 93.39 sq ft                  | 366.38 sq ft       | 266.26 sq ft          | 32' 10"          | 40' 5 1/2"        | 46.84 sq ft        | 53.28 sq ft      |
| <b>Dining Room</b><br>9' 4 1/4" x 9' 11 1/4"<br>Ceiling height: 8' 3/4" | 732 ft³ | 90.80 sq ft                  | 310.33 sq ft       | 263.44 sq ft          | 23' 10 3/4"      | 38' 5 3/4"        | 12.46 sq ft        | 34.43 sq ft      |

# **1st Floor**

|                                                                              | Volume   | Ground surface without walls | Walls with opening | Walls without opening | Ground perimeter | Ceiling perimeter | Surface of windows | Surface of doors |
|------------------------------------------------------------------------------|----------|------------------------------|--------------------|-----------------------|------------------|-------------------|--------------------|------------------|
| <b>Hall</b><br>6' 4 3/4" x 3' 7 3/4"<br>Ceiling height: 9' 3/4"              | 211 ft³  | 23.31 sq ft                  | 181.85 sq ft       | 127.06 sq ft          | 12' 7 1/4"       | 20' 1"            | 4.69 sq ft         | 50.09 sq ft      |
| <b>Hall</b><br>11' 3 3/4" x 4' 1 1/2"<br>Ceiling height: 9' 3/4"             | 422 ft³  | 46.57 sq ft                  | 279.52 sq ft       | 207.68 sq ft          | 24' 9 1/2"       | 30' 10 1/2"       | 31.16 sq ft        | 40.68 sq ft      |
| <b>Hall</b><br>6' 1/2" x 10'<br>Ceiling height: 9' 3/4"                      | 484 ft³  | 53.49 sq ft                  | 276.57 sq ft       | 225.43 sq ft          | 22' 9 1/2"       | 30' 6 1/2"        | 0.00 sq ft         | 51.13 sq ft      |
| <b>Kitchen</b><br>12' 5 1/4" x 12' 4"<br>Ceiling height: 8' 3/4"             | 998 ft³  | 123.76 sq ft                 | 399.30 sq ft       | 371.70 sq ft          | 37' 5"           | 49' 6 1/4"        | 9.43 sq ft         | 18.16 sq ft      |
| <b>Living Room</b><br>11' 4" x 13' 11 3/4"<br>Ceiling height: 9' 3/4"        | 1408 ft³ | 155.44 sq ft                 | 445.62 sq ft       | 394.67 sq ft          | 43' 5 1/4"       | 49' 2 1/2"        | 12.27 sq ft        | 38.69 sq ft      |
| <b>Other</b><br>2' 8" x 2' 5 1/4"<br>Ceiling height: 9' 3/4"                 | 59 ft³   | 6.46 sq ft                   | 92.16 sq ft        | 78.19 sq ft           | 8' 3/4"          | 10' 2"            | 0.00 sq ft         | 13.97 sq ft      |
| <b>Other</b><br>3' 3/4" x 2' 1/2"<br>Ceiling height: 9' 3/4"                 | 57 ft³   | 6.30 sq ft                   | 92.73 sq ft        | 92.73 sq ft           | 10' 3"           | 10' 3"            | 0.00 sq ft         | 0.00 sq ft       |
| <b>Other</b><br>5' 5" x 6' 2 1/4"<br>Ceiling height: 9' 3/4"                 | 221 ft³  | 24.42 sq ft                  | 210.22 sq ft       | 174.49 sq ft          | 17' 9 3/4"       | 23' 2 1/2"        | 0.00 sq ft         | 35.73 sq ft      |
| <b>Primary Bedroom</b><br>11' 4 1/4" x 12' 2 3/4"<br>Ceiling height: 8' 1/2" | 1116 ft³ | 138.72 sq ft                 | 379.33 sq ft       | 328.67 sq ft          | 42' 6 1/4"       | 47' 1 3/4"        | 19.99 sq ft        | 30.68 sq ft      |